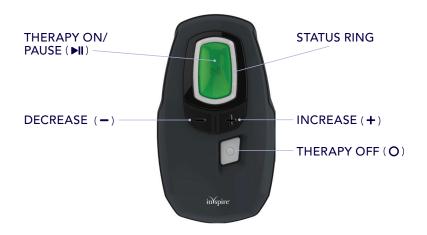

# Inspire Sleep Remote™ Quick Guide

Inspire Sleep Remote Model 2500

For more information, visit www.lnspireSleep.com/Patients

| STATOS KING                                                             |                                     |
|-------------------------------------------------------------------------|-------------------------------------|
| White                                                                   | Therapy is off                      |
| Green—Solid                                                             | Therapy is on and stimulation is on |
| <b>Green</b> —Dimming & BrighteningTherapy is on, stimulation is paused |                                     |

STATUS RING

### **TURNING THERAPY ON**

- Press the Therapy On (►II) button and hold the sleep remote over your generator for 10 seconds or until the sleep remote produces an audio tone.
- When the therapy is turned on, the generator will produce a brief stimulation pulse.

# **TURNING THERAPY OFF**

 Press the Therapy Off ( O ) button and hold the sleep remote over your generator for 10 seconds or until the sleep remote produces an audio tone

### **DECREASING STIMULATION STRENGTH**

- Press the Decrease button ( ) and hold the sleep remote over your generator for 10 seconds or until the sleep remote produces an audio tone.
- If the sleep remote produces three beeps immediately when you press the Decrease button (—), stimulation strength is at the lower limit

# INCREASING STIMULATION STRENGTH

- Press the Increase button (+) and hold the sleep remote over your generator for 10 seconds or until the sleep remote produces an audio tone.
- If the sleep remote produces three beeps immediately when you press the Increase button ( + ), stimulation strength is at the upper limit.

# **PAUSING THERAPY**

• While the therapy is on, press the Therapy On button ( >1 ) and hold the sleep remote over your generator for 10 seconds or until the sleep remote produces an audio tone.