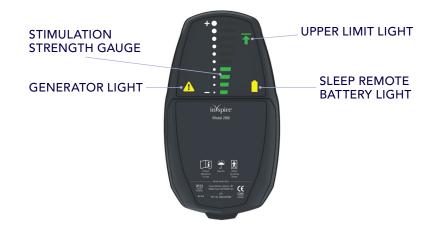

# **STATUS INDICATORS**

### **DECREASING STIMULATION STRENGTH**

- Press the Decrease button ( ) and hold the sleep remote over your generator for 10 seconds or until the sleep remote produces an audio tone.
- If the sleep remote produces three beeps immediately when you press the Decrease button (—), stimulation strength is at the lower limit

# INCREASING STIMULATION STRENGTH

- Press the Increase button (+) and hold the sleep remote over your generator for 10 seconds or until the sleep remote produces an audio tone.
- If the sleep remote produces three beeps immediately when you press the Increase button ( + ), stimulation strength is at the upper limit.