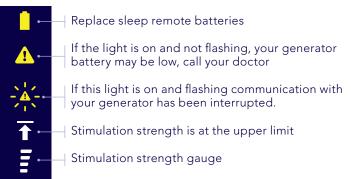

# **STATUS INDICATORS**

### **DECREASING STIMULATION STRENGTH**

- Press the Decrease button ( ) and hold the sleep remote over your generator for 10 seconds or until the sleep remote produces an audio tone.
- If the sleep remote produces three beeps immediately when you press the Decrease button (—), stimulation strength is at the lower limit

# INCREASING STIMULATION STRENGTH

- Press the Increase button (+) and hold the sleep remote over your generator for 10 seconds or until the sleep remote produces an audio tone.
- If the sleep remote produces three beeps immediately when you press the Increase button ( + ), stimulation strength is at the upper limit.