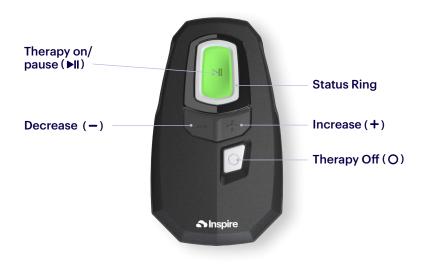

# **Turning Therapy ON**

- Press the Therapy On (►II) button and hold the sleep remote over your generator for 10 seconds or until you hear an audio tone.
- When therapy is turned on, the generator will produce a brief stimulation pulse.

# **Turning Therapy Off**

 $\circ$  Press the Therapy Off (  ${\rm O}$  ) button and hold the sleep remote over your generator for 10 seconds or until you hear an audio tone.

# **Decreasing Stimulation Strength**

- Press the decrease button ( ) and hold the sleep remote over your generator for 10 seconds or until you hear an audio tone.
- If you hear three beeps immediately when you press the decrease button (-), stimulation strength is at the lower limit.

#### **Increasing Stimulation Strength**

- Press the increase button (+) and hold the sleep remote over your generator for 10 seconds or until you hear an audio tone.
- If you hear three beeps immediately when you press the increase button (+), stimulation strength is at the upper limit.

#### **Pausing Therapy**

• While the therapy is on, press the Therapy On button (▶II) and hold the sleep remote over your generator for 10 seconds or until the sleep remote produces an audio tone.