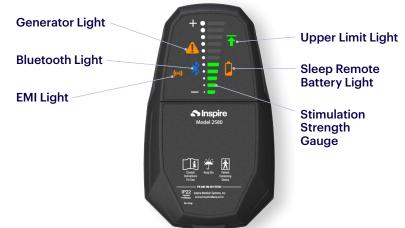

#### **Status Indicators**

Manufactured For: Inspire Medical Systems, Inc. 5500 Wayzata Blvd., Suite 1600 Golden Valley, MN 55416 USA 1-844-672-4357 www.inspiresleep.com

© 2023 Inspire Medical Systems, Inc. All Rights Reserved.